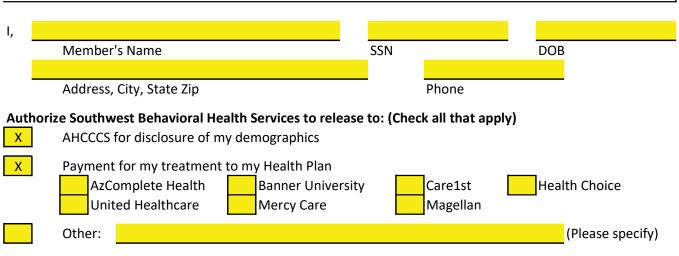

Witness (Staff) Signature

Member's Name:

Date

Authorization to Release Substance Abuse Disorder Records for Payment/Operations

The purpose of this release is to provide only the necessary information for payment of services to your health plan and/or to provide demographics to Arizona Health Care Cost Containment System (AHCCCS).

#### Notice to Recipient

This information has been disclosed to you from records protected by federal confidentiality rules (42 CFR part 2). The federal rules prohibit you from making any further disclosure of information in this record that identifies a Member as having or having had a substance use disorder either directly, by reference to publicly available information, or through verification of such identification by another person unless further disclosure is expressly permitted by the written consent of the individual whose information is being disclosed or as otherwise permitted by 42 CFR part 2. A general authorization for the release of medical or other information is NOT sufficient for this purpose (see §2.31). The federal rules restrict any use of the information to investigate or prosecute with regard to a crime any Member with a substance use disorder, except as provided at §§2.12(c)(5) and 2.65.

I understand that at any time, I may revoke this authorization by writing to SBH in keeping with SBH Policies and Procedures. The revocation will be effective except to the extent that action based on this authorization has already been taken. You are referred to the SBH Notice of Privacy Practices for further information regarding your rights under federal law (HIPAA: 45 CFR 160-164).